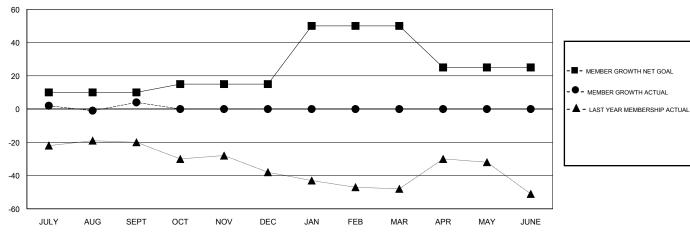

## GOALS AND ACTUAL MEMBERS CUMULATIVE

| DROPPED CLUBS: 0  DROPPED MEMBERS |    | 12 CLUBS OF 43 ADDED 1 OR MORE<br>NEW MEMBERS | GENDER DISTRIBUTION  MALE 973 (77.96%)  FEMALE 275 (22.04%)  Women Percentage Fiscal Year Goal: 25% |     |
|-----------------------------------|----|-----------------------------------------------|-----------------------------------------------------------------------------------------------------|-----|
| DECEASED                          | 4  | CLICK HERE FOR CUMULATIVE  MEMBERSHIP DATA    | TOTAL FAMILY UNIT MEMBERS                                                                           | 212 |
| CLUB CANCELLED                    | 0  |                                               |                                                                                                     | 107 |
| OTHER                             | 17 |                                               | FAMILY MEMBERS PAYING HALF DUES                                                                     | 107 |
| TOTAL                             | 21 |                                               |                                                                                                     |     |