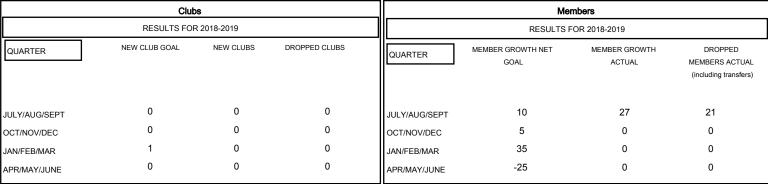

## MONTHLY MEMBERSHIP PROGRESS REPORT

District 25 D

Results as of: 09/30/2018

**GMT CA** 

## GMT: STEVE ANTON LOCATION INDIANA



## GOALS AND ACTUAL NEW CLUBS CUMULATIVE



## GOALS AND ACTUAL MEMBERS CUMULATIVE



| DROPPED CLUBS: 0  DROPPED MEMBERS |    | 12 CLUBS OF 43 ADDED 1 OR MORE<br>NEW MEMBERS | GENDER DISTRIBUTION  MALE 973 (77.96%)  FEMALE 275 (22.04%)  Women Percentage Fiscal Year Goal: 25% |     |
|-----------------------------------|----|-----------------------------------------------|-----------------------------------------------------------------------------------------------------|-----|
| DECEASED                          | 4  | CLICK HERE FOR CUMULATIVE  MEMBERSHIP DATA    | TOTAL FAMILY UNIT MEMBERS                                                                           | 212 |
| CLUB CANCELLED                    | 0  |                                               |